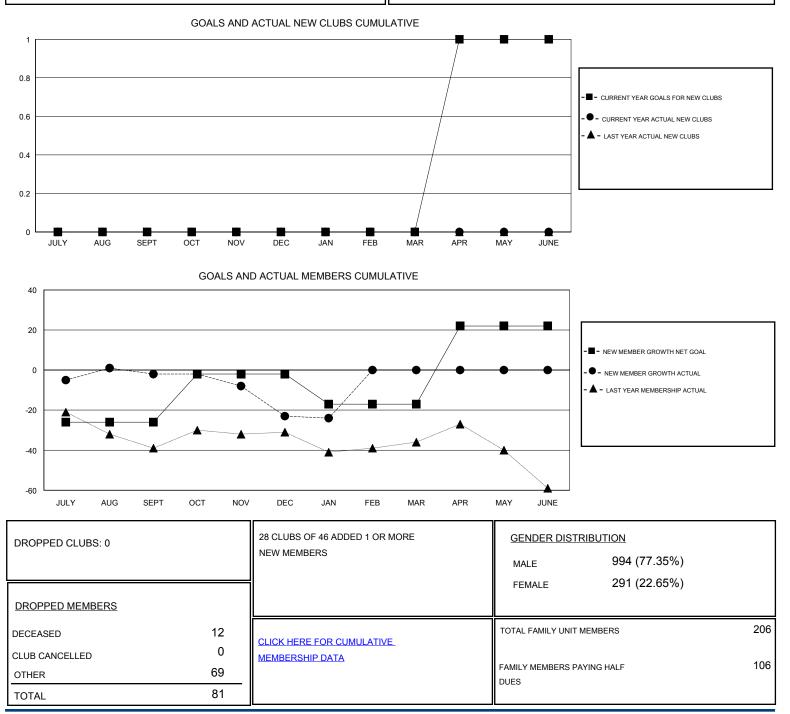

## LOCATION WASHINGTON GMT CA Clubs Members RESULTS FOR 2016-2017 RESULTS FOR 2016-2017 NEW CLUB GOAL NEW CLUBS DROPPED CLUBS NEW MEMBER GROWTH NEW MEMBER DROPPED QUARTER QUARTER NET GOAL (not reinstated GROWTH ACTUAL (not MEMBERS ACTUAL or transfers) reinstated or transfers) (including transfers) 0 0 0 -26 25 27 JULY/AUG/SEPT JULY/AUG/SEPT 0 0 0 24 19 40 OCT/NOV/DEC OCT/NOV/DEC 0 0 0 -15 13 14 JAN/FEB/MAR JAN/FEB/MAR 0 0 1 0 APR/MAY/JUNE APR/MAY/JUNE 39 0